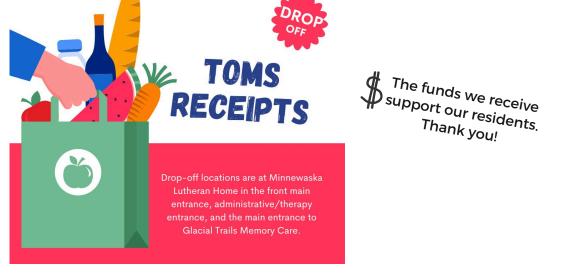

## Donations to Home Developement

Minnewaska Home Development Foundation fosters an environment where philanthropy efforts provide amenities and opportunities for our residents to thrive and reach their highest potential. Donations can be mail to: PO BOX 40 Starbuck, MN 56381